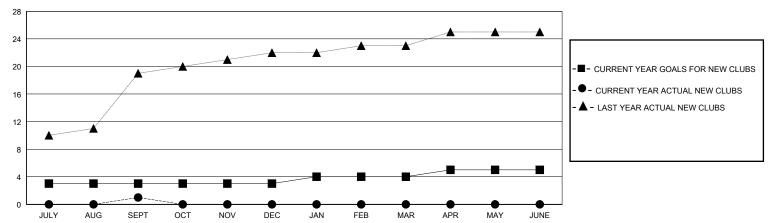

| 1         | 0             | JULY/AUG/SEPT         | 50                    | 123                     | 101                                                |
| OCT/NOV/DEC           | 0             | 0         | 0             | OCT/NOV/DEC           | 25                    | 0                       | 0                                                  |
| JAN/FEB/MAR           | 1             | 0         | 0             | JAN/FEB/MAR           | 50                    | 0                       | 0                                                  |
| APR/MAY/JUNE          | 1             | 0         | 0             | APR/MAY/JUNE          | 25                    | 0                       | 0                                                  |

## GOALS AND ACTUAL NEW CLUBS CUMULATIVE



## GOALS AND ACTUAL MEMBERS CUMULATIVE



| - | MEMBER | GROWTH | NET | GOAL |
|---|--------|--------|-----|------|
|   |        |        |     |      |

MEMBER GROWTH ACTUAL - LAST YEAR MEMBERSHIP ACTUAL

| DROPPED CLUBS: 0 |     | 30 C<br>NEW |
|------------------|-----|-------------|
| DROPPED MEMBERS  |     |             |
| DECEASED         | 1   | CLIC        |
| CLUB CANCELLED   | 0   | MEM         |
| OTHER            | 100 |             |
| TOTAL            | 101 |             |

| 30 CLUBS OF 145 ADDED 1 OR MORE | GENDER DISTRIBUTION             |                |   |  |
|---------------------------------|---------------------------------|----------------|---|--|
| NEW MEMBERS                     | MALE                            | 3,322 (77.76%) |   |  |
|