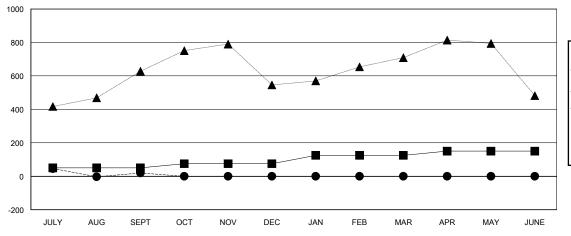

## GOALS AND ACTUAL MEMBERS CUMULATIVE

| - | MEMBER | GROWTH | NET | GOAL |
|---|--------|--------|-----|------|
|   |        |        |     |      |

MEMBER GROWTH ACTUAL - LAST YEAR MEMBERSHIP ACTUAL

| DROPPED CLUBS: 0 |     | 30 C<br>NEW |
|------------------|-----|-------------|
| DROPPED MEMBERS  |     |             |
| DECEASED         | 1   | CLIC        |
| CLUB CANCELLED   | 0   | MEM         |
| OTHER            | 100 |             |
| TOTAL            | 101 |             |